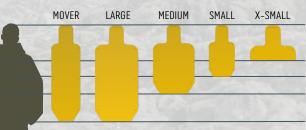

E-TYPE TARGETS

CIRCULAR TARGETS

SQUARE TARGETS

E-TYPE XS 45X30CM [ NSN: 6920 22 636 8342 ] E-TYPE S 30X60CM [ NSN: 6920 25 163 1412 ] E-TYPE M 45X30CM [ NSN: 6920 25 163 1413 ] E-TYPE L 45X100CM [ NSN: 6920 22 636 8350 ] E-TYPE MOVER 30X100CM [ NSN: 6920 22 636 8352 ]

CIRCULAR XS 10CM

CIRCULAR S 15CM

CIRCULAR M 20CM

CIRCULAR L 30CM [ NSN: 6920 25 163 1411 ]

CIRCULAR 1MOA 1MOA@ 300 TO 1200M

SQUARE XS 10X10CM Square S 15X15CM [ NSN: 6920 25 163 1409 ] Square M 20X20CM

SQUARE L 30X30CM [ NSN: 6920 25 163 1410 ]

SQUARE XL 30X60CM