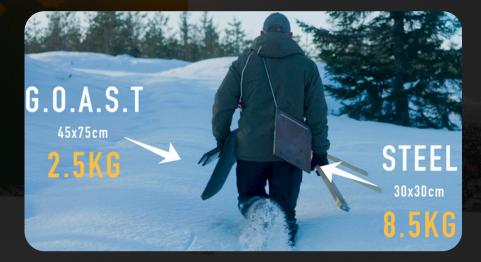

# GOAST\* TARGET SYSTEM

"AFTER DECADES OF RUNNING SNIPER COURSES, HAULING HEAVY STEEL TARGETS DOWN RANGE EVERY MORNING, WE WANTED TO FIND A SOLUTION THAT SAVES TIME, ENERGY AND SPACE, BUT STILL DELIVERS THE WANTED FEEDBACK WHEN HITTING THE TARGET. THIS GAVE BIRTH TO OUR GOAST TARGET SYSTEM."

#### [GET OUT AND SHOOT TARGETS]

The GOAST Target System is a no-steel, versatile solution for training at both short and long ranges, compatible with supersonic and subsonic ammunition. Paired with our LED Flashers and spray paint, it provides instant visual feedback—even at extreme distances. No more relying on hearing impacts as with steel.

SQUARE SPORT XL 40CM

SQUARE SPORT XXL 50CM

UNLIKE STEEL TARGETS THAT CAUSE BULLETS TO SCATTER ON IMPACT—OUR GOAST TARGETS ALLOW BULLETS TO PASS STRAIGHT THROUGH THE SELFHEALING MATERIAL, CAUSING MINIMAL DAMAGE TO THE TARGET AND REMOVING THE PROBABILITY OF RICOCHETS

OUR TARGETS HAVE PASSIVE THERMAL PROPERTIES, ALLOWING YOU TO SE BOTH THE TARGET AND IMPACT

> CARRY LESS – TRAIN MORE CHOOSE THE SMARTER TARGET

ACCESSOIRES

**PAPA STAND** EASY, LIGHTWEIGHT COLLAPSABLE TARGET STAND FOR EXTRA-SMALL TO MEDIUM TARGETS. CAN WITHSTAND SEVERAL HITS WITHOUT LOOSINGS IT'S FUNCTION.