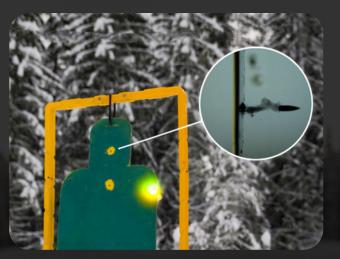

#### [GET OUT AND SHOOT TARGETS]

The GOAST Target System is a no-steel, versatile solution for training at both short and long ranges, compatible with supersonic and subsonic ammunition. Paired with our LED Flashers and spray paint, it provides instant visual feedback—even at extreme distances. No more relying on hearing impacts as with steel.

OUR TARGETS HAVE PASSIVE THERMAL PROPERTIES, ALLOWING YOU TO SE BOTH THE TARGET AND IMPACT

> CARRY LESS – TRAIN MORE CHOOSE THE SMARTER TARGET

ACCESSOIRES

**PAPA STAND** EASY, LIGHTWEIGHT COLLAPSABLE TARGET STAND FOR EXTRA-SMALL TO MEDIUM TARGETS. CAN WITHSTAND SEVERAL HITS WITHOUT LOOSINGS IT'S FUNCTION.

[NSN: 6920 22 636 8355]

**LEDFLASHER V2** HAS AN ADJUSTABLE FLASH TIME SETTING BETWEEN 0.2 SECONDS AND 2 SECONDS. THE LEDFLASHER OFFERS CLEAR HIT FEEDBACK FOR BOTH SHORT- AND LONG-RANGE SHOOTERS, VISIBLE UP TO 800M WITH THE NAKED EYE AND OVER 1200M WITH 15X MAGNIFICATION.IT IS IDEAL FOR EFFECTIVE MARKSMANSHIP TRAINING.