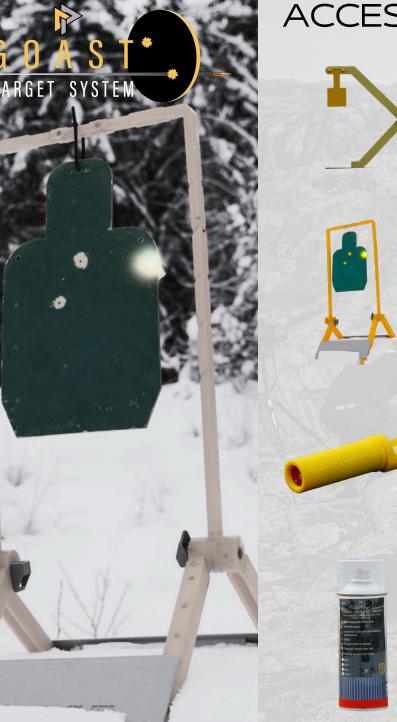

OUR TARGETS HAVE PASSIVE THERMAL PROPERTIES, ALLOWING YOU TO SE BOTH THE TARGET AND IMPACT

> CARRY LESS – TRAIN MORE CHOOSE THE SMARTER TARGET

ACCESSOIRES

**PAPA STAND** EASY, LIGHTWEIGHT COLLAPSABLE TARGET STAND FOR EXTRA-SMALL TO MEDIUM TARGETS. CAN WITHSTAND SEVERAL HITS WITHOUT LOOSINGS IT'S FUNCTION.

**ALFA- STAND** FOR THE PROFFEISONAL USER. CAN WITHSTAND SEVERAL HITS OF .338 WITHOUT LOOSINGS ITS FUNCTION. EASY TO SET UP ON ALL SURFACES. ALL PARTS CAN EASILY BE CHANGED INDIVIDUALY IF NEEDED. SAFE AT EVEN POINT-BLANK DISTANCE.

[NSN: 6920 22 636 8355]

**LEDFLASHER V2** HAS AN ADJUSTABLE FLASH TIME SETTING BETWEEN 0.2 SECONDS AND 2 SECONDS. THE LEDFLASHER OFFERS CLEAR HIT FEEDBACK FOR BOTH SHORT- AND LONG-RANGE SHOOTERS, VISIBLE UP TO 800M WITH THE NAKED EYE AND OVER 1200M WITH 15X MAGNIFICATION.IT IS IDEAL FOR EFFECTIVE MARKSMANSHIP TRAINING.

[NSN: 6920 25 163 1408]

**GOAST PAINT** THIS FAST-DRYING PAINT IS SPECIALLY DEVELOPED FOR OUR TARGETS, ENSURING THAT THE PAINT SCATTER OFF AROUND THE IMPACT POINT. THE HIT IS INDICATED BY THE ORIGINAL COLOUR OF THE TARGET APPEARING IN A CIRCLE OF APPROXIMATELY 3–5 CM IN DIAMETER. OTHER COLORS AVALIBLE ON REQUEST